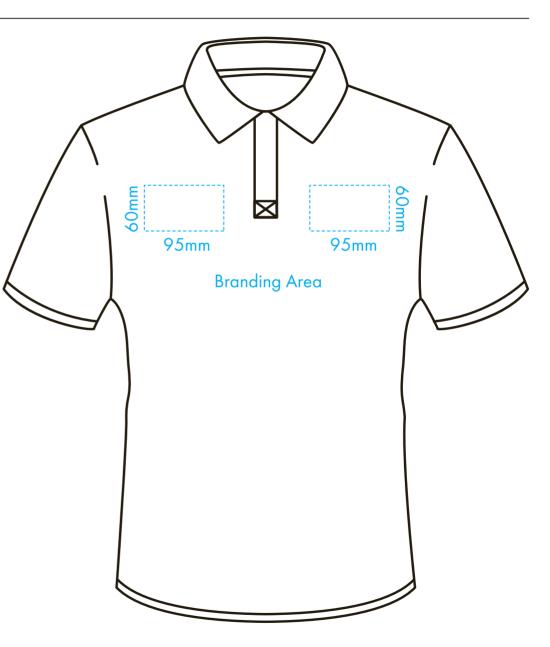

## For a good result please supply artwork to the following specifications:

- Illustrator or HiRes .pdf File
- Supply PMS colour(s) so we can match the threads as close as possible
- All Fonts & Logos to be Outlined
- Branding Area: 95mm W x 60mm H (maximum)

## We recommend:

- Font size at min of 5mm high to ensure legibility
- A simple/simplified logo with as little detail as possible as small details may not be fit for embroidery

**Note:** Should your logo require more than 10,000 stitches extra fees will apply.