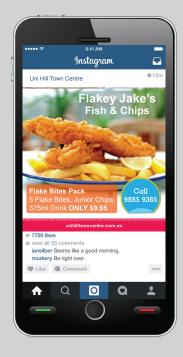

# Uni Hill Town Centre

To go into the draw, simply spend a total of \$50 at Uni Hill Town Centre (in one day) between 15th December 2012 and 13th January 2013 for your chance to **WIN** this amazing prize valued at \$5,374.

# Uni Hill Town Centre

UniHillTownCentre

Please visit unihilltowncentre.com.au to find out more.

## Uni Hill Town Centre