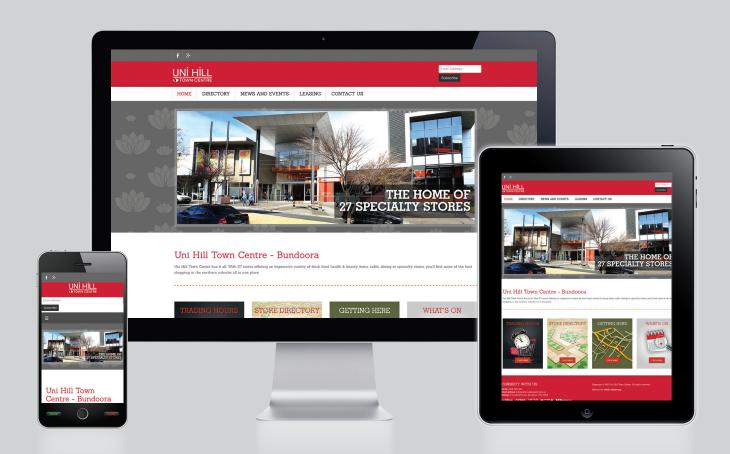

# Uni Hill Town Centre

To go into the draw, simply spend a total of \$50 at Uni Hill Town Centre (in one day) between 15th December 2012 and 13th January 2013 for your chance to **WIN** this amazing prize valued at \$5,374.

# Uni Hill Town Centre

UniHillTownCentre

Please visit unihilltowncentre.com.au to find out more.

## Uni Hill Town Centre