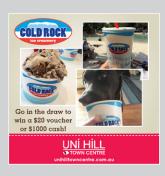

## Uni Hill Town Centre

To go into the draw, simply spend a total of \$50 at Uni Hill Town Centre (in one day) between 15th December 2012 and 13th January 2013 for your chance to **WIN** this amazing prize valued at \$5,374.