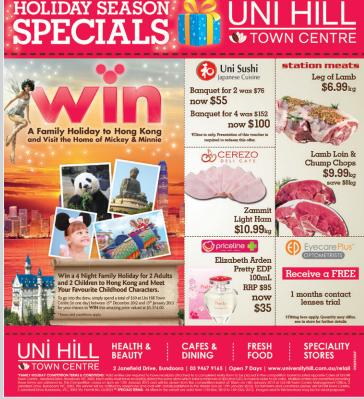

## Uni Hill Town Centre

To go into the draw, simply spend a total of \$50 at Uni Hill Town Centre (in one day) between 15th December 2012 and 13th January 2013 for your chance to **WIN** this amazing prize valued at \$5,374.