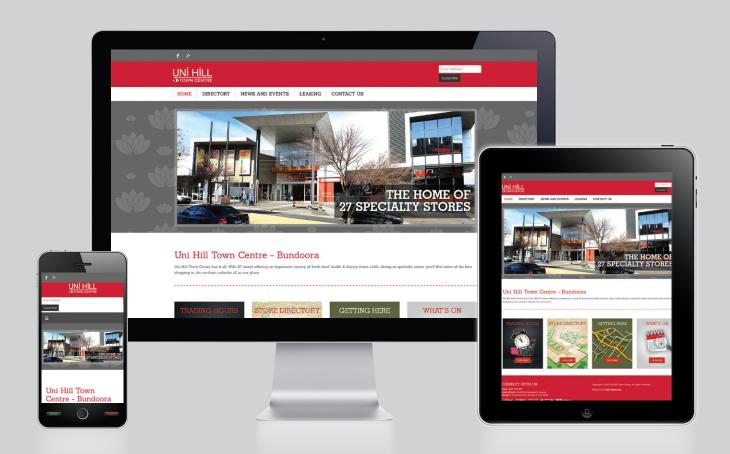

## Uni Hill Town Centre

To go into the draw, simply spend a total of \$50 at Uni Hill Town Centre (in one day) between 15th December 2012 and 13th January 2013 for your chance to **WIN** this amazing prize valued at \$5,374.

## Uni Hill Town Centre

UniHillTownCentre

Please visit unihilltowncentre.com.au to find out more.

### Uni Hill Town Centre