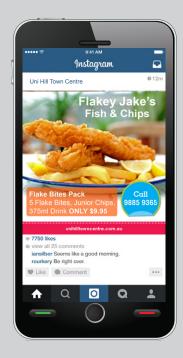

## Uni Hill Town Centre

To go into the draw, simply spend a total of \$50 at Uni Hill Town Centre (in one day) between 15th December 2012 and 13th January 2013 for your chance to **WIN** this amazing prize valued at \$5,374.

## Uni Hill Town Centre

UniHillTownCentre

Please visit unihilltowncentre.com.au to find out more.

### Uni Hill Town Centre