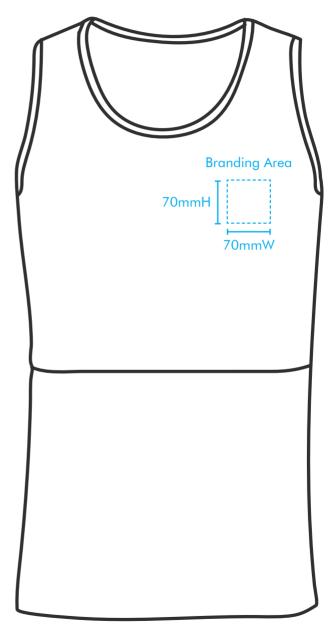

## For a good result please supply artwork to the following specifications:

- Illustrator or HiRes .pdf File
- Supply PMS colour(s) so we can match the threads as close as possible
- All Fonts & Logos to be Outlined
- Branding Area: 70mm W x 70mm H (maximum)