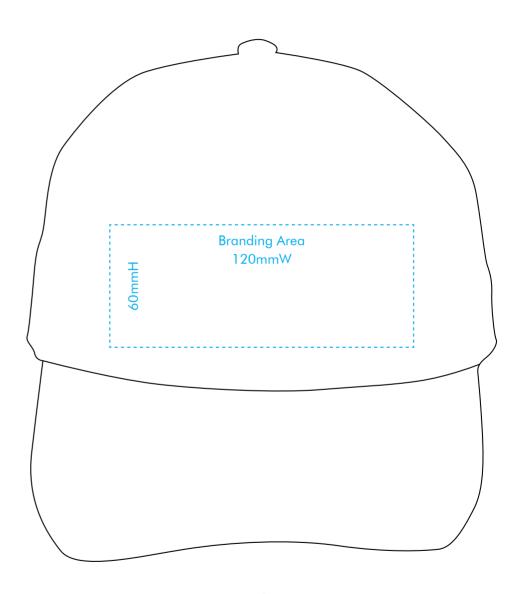

## For a good result please supply artwork to the following specifications:

- Illustrator or HiRes .pdf File
- Supply PMS colour(s) so we can match the threads as close as possible
- All Fonts & Logos to be Outlined
- Branding Area: 120mm W x 60mm H (maximum)