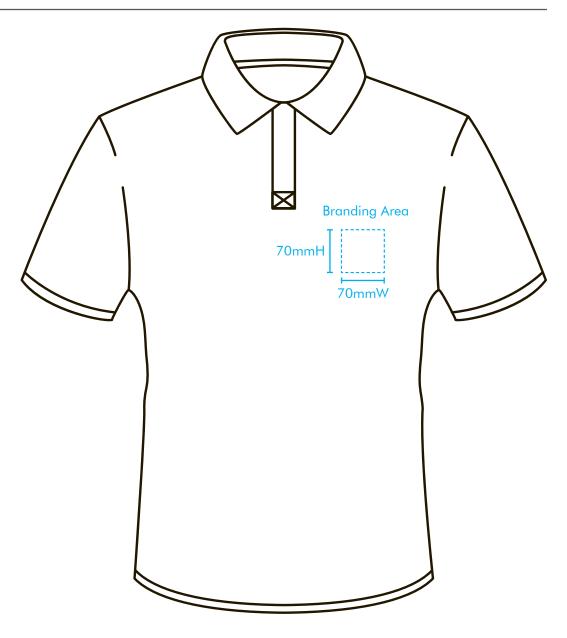

## For a good result please supply artwork to the following specifications:

- Illustrator or HiRes .pdf File
- Supply PMS colour(s) so we can match the threads as close as possible
- All Fonts & Logos to be Outlined
- Branding Area: 70mm W x 70mm H (maximum)