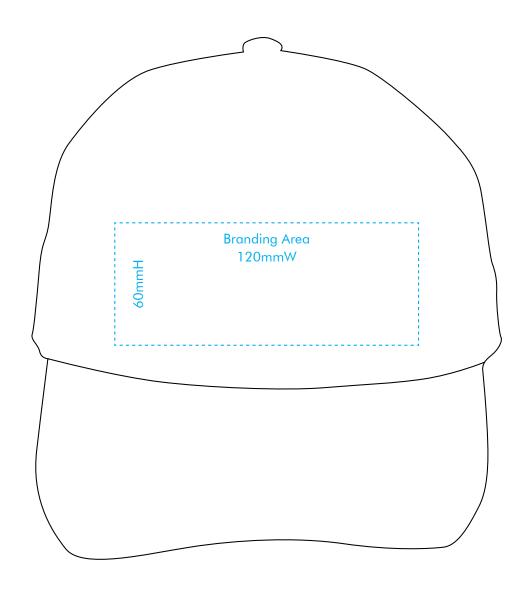

## For a good result please supply artwork to the following specifications:

- Illustrator or HiRes .pdf File
- Supply PMS colour(s) so we can match the threads as close as possible
- All Fonts & Logos to be Outlined
- Branding Area: 120mm W x 60mm H (maximum)

Please note mock up is for visual purposes only